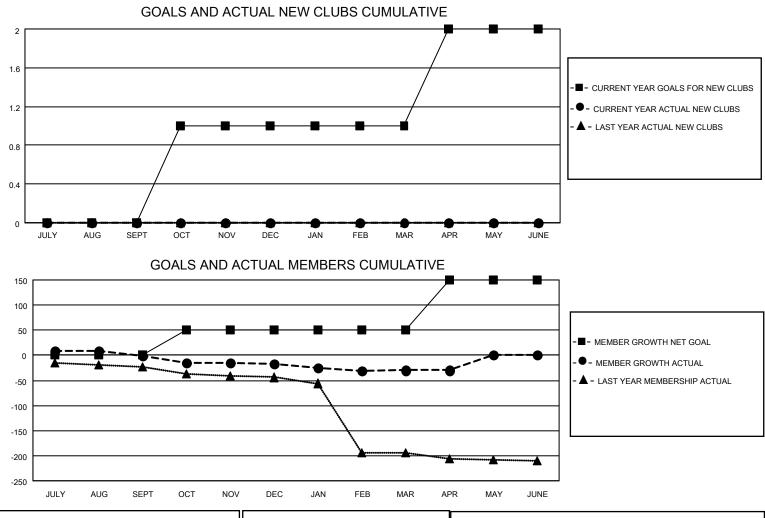

## LOCATION TEXAS

District 2 A1

Results as of: 4/30/2022

| Clubs         |                       |           |               | Members       |                        |                         |                                                    |  |
|---------------|-----------------------|-----------|---------------|---------------|------------------------|-------------------------|----------------------------------------------------|--|
|               | RESULTS FOR 2021-2022 |           |               |               | RESULTS FOR 2021-2022  |                         |                                                    |  |
| QUARTER       | NEW CLUB GOAL         | NEW CLUBS | DROPPED CLUBS | QUARTER MEM   | BER GROWTH NET<br>GOAL | MEMBER GROWTH<br>ACTUAL | DROPPED<br>MEMBERS ACTUAL<br>(including transfers) |  |
| JULY/AUG/SEPT | 0                     | 0         | 0             | JULY/AUG/SEPT | 0                      | 131                     | 39                                                 |  |
| OCT/NOV/DEC   | 1                     | 0         | 0             | OCT/NOV/DEC   | 50                     | 32                      | 45                                                 |  |
| JAN/FEB/MAR   | 0                     | 0         | 0             | JAN/FEB/MAR   | 0                      | 29                      | 38                                                 |  |
| APR/MAY/JUNE  | 1                     | 0         | 0             | APR/MAY/JUNE  | 100                    | 7                       | 7                                                  |  |